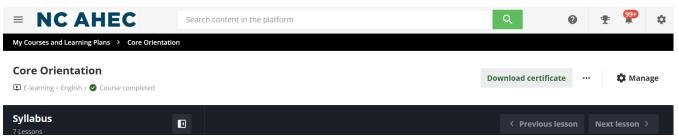

## Instructions to set up a MyAHEC account:

- a. Click this link <a href="https://www.wakeahec.org/create-account">https://www.wakeahec.org/create-account</a> and fill out the required fields.
- b. Click the "Create Account" button at the bottom of the screen.
- c. An account verification link will be sent to your email address. Click the verification link to complete the MyAHEC account setup process. (Note: make sure to check the junk or SPAM folder if you do not see the email).
- 2. Once you have a MyAHEC account, you will need to register for the Core Orientation. You can only register once. See step 3 for finding the course if you registered previously. Link to register for Core Orientation: <a href="http://www.wakeahec.org/hctriangeclinical.htm">http://www.wakeahec.org/hctriangeclinical.htm</a> Refresh your webpage.
  - a. On the left side of the page under For Students Tools and Resources, click the second item, **Register for Core Orientation**.
  - b. Click the Register button
  - c. Check your information and click **Continue**.
  - d. Fill out the form. Leave the first 3 preselected items checked, check the box under Credit for Certificate of Completion, select one of the options under "How did you hear about this event?" and check the box to agree to the cancellation policy.
  - e. Click Register
- 3. Finding the course once you've registered:
  - a. Sign in to your MyAHEC Account at http://www.wakeahec.org/sign-in
  - b. Click the My Courses And Events icon.
  - c. Find the Core Orientation in the resulting list.
  - d. Click the button to Access Course Materials to the right of the course title.
  - e. Click Open
  - f. Click Start Learning Now and follow the instructions in the course. You will need to read and/or download each item and watch the entire video. Use the Next Lesson button to go to the next item in the course. Once you have completed everything according to the instructions in the course, your certificate of completion will be available for download using a pop-up window with a link at the time of completion, or by clicking the Download Certificate button at the top of the course screen as shown below. This only appears if you have completed everything in the course.