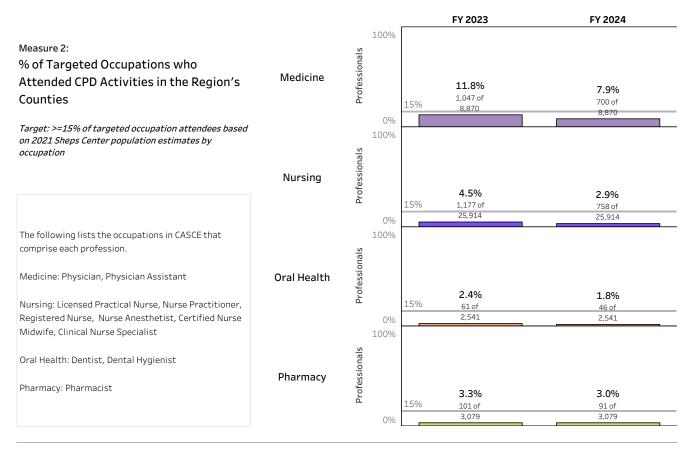

|                                        | Performance Measures                | AHEC<br>Wake | Through<br>current FY Qtr<br>Q2 |
|----------------------------------------|-------------------------------------|--------------|---------------------------------|
| Continuing Professional<br>Development | Continuing Professional Development |              |                                 |

Continuting Professional Development (CPD) data was pulled from CASCE. Programs were flagged as targeting a given occupation if the occupation was marked on the CASCE event Occupations field. Series activities can be excluded by un-checking that structure.





 Measure 3:
 n=999

 % of CPD activities that Engage Practice Support
 100%

 Coaches in the Assessment, Planning, Implementation, and/or Evaluation of the CPD Activity
 signature

 Target is >=5% of events.
 0.1%



Data as of January 19, 2024