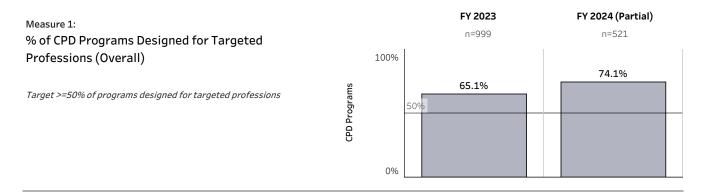

|                                        | Performance Measures                | AHEC<br>Wake | Through<br>current FY Qtr<br>Q2 |
|----------------------------------------|-------------------------------------|--------------|---------------------------------|
| Continuing Professional<br>Development | Continuing Professional Development |              |                                 |

Continuting Professional Development (CPD) data was pulled from CASCE. Programs were flagged as targeting a given occupation if the occupation was marked on the CASCE event Occupations field. Series activities can be excluded by un-checking that structure.





 Measure 3:
 n=999

 % of CPD activities that Engage Practice Support
 100%

 Coaches in the Assessment, Planning, Implementation, and/or Evaluation of the CPD Activity
 signature

 Target is >=5% of events.
 0.1%



Data as of January 19, 2024