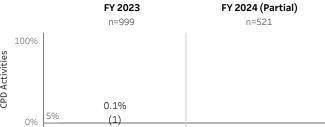

 Measure 3:
 n=999

 % of CPD activities that Engage Practice Support
 100%

 Coaches in the Assessment, Planning, Implementation, and/or Evaluation of the CPD Activity
 signature

 Target is >=5% of events.
 0.1%